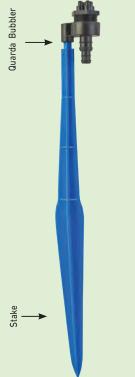

# Quarda Bubbler Assembly

Example: DQ18633 - This code represents Quadra Bubbler of flow 75 lph (20 gph) per outlet.

Note:

• Quadra Bubbler can also be supplied as an assembly including 3/4" stake, 6mm OD PE/Vinyl Tube of 1 m length, emitter holding stake, on demand. Please specify for any other configuration.