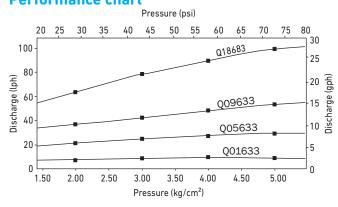

## **Performance chart**

### **Specifications**

Recommended working pressure: 1.5-4.0 kg/cm<sup>2</sup>

Flow rates: 7.5 - 75 lph (each Outlet)
Filtration requirements: 100 microns

## **Ordering Specifications**

| Q | XXX                     |
|---|-------------------------|
|   | Flow                    |
|   | 01633- 7.5 lph (2 gph)  |
|   | 05633 - 23 lph (6 gph)  |
|   | 09633 - 39 lph (10 gph) |
|   | 18633- 75 lph (20 gph)  |