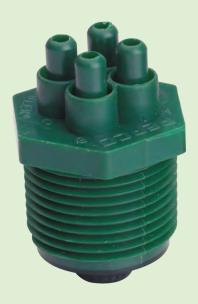

# **Quadra Bubbler**

**Features & Benefits** 

Unique Four Outlet Bubbler

Four outlet self-cleaning, pressure compensating bubbler

**Special Inlet Filter** 

Supplied with special filter to prevent blockage by sand/ slit particles which ensures troubl free performance

**Threaded Inet Connection** 

Threaded inlet connection provided for connectivity with system

# **Quadra Bubbler**